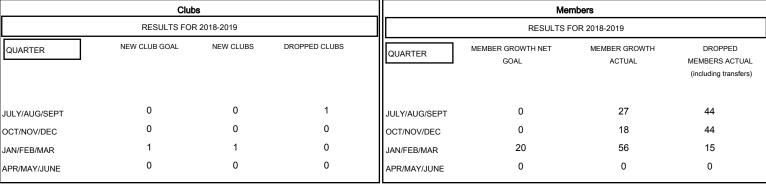

672 (57.63%)

| DROPPED CLUBS: 1 |     |
|------------------|-----|
| DROPPED MEMBERS  |     |
| DECEASED         | 9   |
| CLUB CANCELLED   | 0   |
| OTHER            | 94  |
| TOTAL            | 103 |

| 22 CLUBS OF 37 ADDED 1 OR MORE |  |
|--------------------------------|--|
| NEW MEMBERS                    |  |
|                                |  |
|                                |  |

|                           | FEMALE              | 494 (42.37%)           |
|---------------------------|---------------------|------------------------|
|                           | Women Percentage    | e Fiscal Year Goal: 0% |
| CLICK HERE FOR CUMULATIVE | TOTAL FAMILY UNIT I | MEMBERS                |