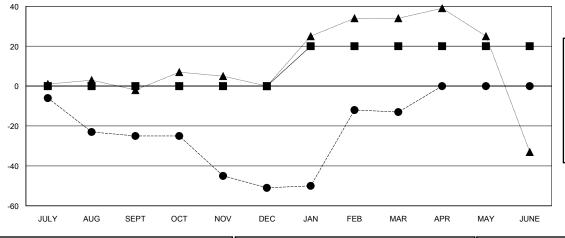

## GOALS AND ACTUAL MEMBERS CUMULATIVE

MEMBERSHIP DATA

| -■- MEMBER GROWTH NET GOAL        |  |
|-----------------------------------|--|
| - ● - MEMBER GROWTH ACTUAL        |  |
| - ▲ - LAST YEAR MEMBERSHIP ACTUAL |  |
|                                   |  |
|                                   |  |